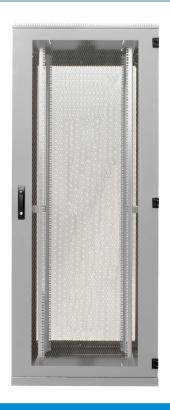

## **Product Information**

SRS Cabinet, BKT 42U, 600/800/1980 W/D/H mm. one-piece perforated front door, back panel shortened perforated, RAL 7035 grey

Card No. PI\_SSRS4260803511.1\_01.18

## **Features**

Material: steel sheet

Front door: one-piece perforated 80%

• Rear door: panel shortened perforated 80%

Side walls: steel sheetLoad capacity: 1000 kg

IP rating: 20Colour: RAL 7035