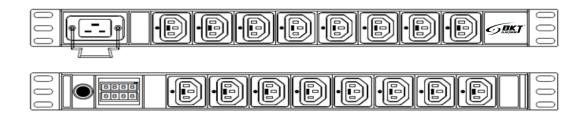

## **Product Information**

BKT DUAL Power distribution unit 19" 1U, 16xIEC320 C13, front 8xIEC320 C13(lock) back 8xIEC320 C13 (lock), amperometer/voltometer, automatic fuse 16A, plug IEC320 C20

No. Card:PI 1LB.Hd8d8530951AAB 01.18

The Power Distribution Unit DUAL series have been designed for IT cabinets in the 19 "standard.

By using to the power sockets on the front and back of the PDU, it is possible to connect more devices than the standard 1U 19" of PDU.

## **Features**

| Index no.                   | 1LB.Hd8d8530951AAB                                              |
|-----------------------------|-----------------------------------------------------------------|
| Power plug                  | IEC320 C20 16A/250V                                             |
| Cable                       | Lack                                                            |
| Sockets                     | Front: 8 x IEC320 C13 10A/250V<br>Back: 8 x IEC320 C13 10A/250V |
|                             | Amperometer/voltometer                                          |
| Additional components       | Automatic fuse 16A                                              |
|                             | Locking system for C13 sockets                                  |
| Maximum unit load           | 16A                                                             |
| Unit rated power            | 3680W                                                           |
| Dimensions (L x W x D) [mm] | 483 x 44 x 112                                                  |
| Net weight [kg]             | 2.0 kg                                                          |
| Gross weight [kg]           | 2.5 kg                                                          |
| Housing                     | 1U, black aluminum                                              |
| Fixed brackets              |                                                                 |
| Power plug view             |                                                                 |