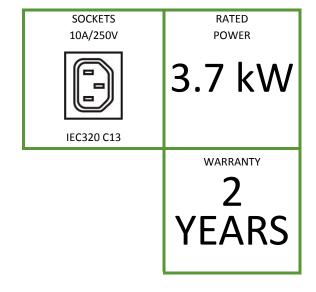

## **Features**

| Index no.                   | 1LB.Hd8d8530951AAB                                              |
|-----------------------------|-----------------------------------------------------------------|
| Power plug                  | IEC320 C20 16A/250V                                             |
| Cable                       | Lack                                                            |
| Sockets                     | Front: 8 x IEC320 C13 10A/250V<br>Back: 8 x IEC320 C13 10A/250V |
|                             | Amperometer/voltometer                                          |
| Additional components       | Automatic fuse 16A                                              |
|                             | Locking system for C13 sockets                                  |
| Maximum unit load           | 16A                                                             |
| Unit rated power            | 3680W                                                           |
| Dimensions (L x W x D) [mm] | 483 x 44 x 112                                                  |
| Net weight [kg]             | 2.0 kg                                                          |
| Gross weight [kg]           | 2.5 kg                                                          |
| Housing                     | 1U, black aluminum                                              |
| Fixed brackets              |                                                                 |
| Power plug view             |                                                                 |