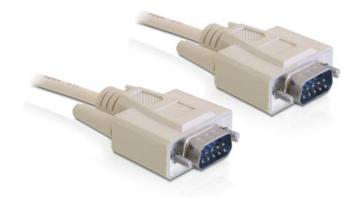

# Cable RS-232 serial Sub-D9 male / male 10 m

# **Description**

This serial cable by Delock enables you to connect different serial devices like e.g. mouse, modem etc. to a free serial port of your system.

Images

Ref. EAN Country of origin Customs tariff number 85444290

## **Specification**

- Connector: RS-232 SUB-D 9 male > RS-232 SUB-D 9 male
- Serial male connector with screws
- Cable gauge: 30 AWG
- · Cable length: ca. 10 m
- Colour: beige