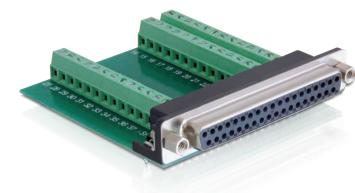

## Description

This Sub-D to terminal block adapter is made for special industrial application e.g. for connecting single wires with open cable heads. It also can be used in the hobby area for example for model railroading.

## **Specification**

- Sub-D 37 pin female
- 3 x 13 pin terminal block (37 pins connected)
- Pitch 3.81 mm
- Female port with screw nuts
- Dimension (LxWxH): 69.7 mm x 69.32 mm x 16.05 mm