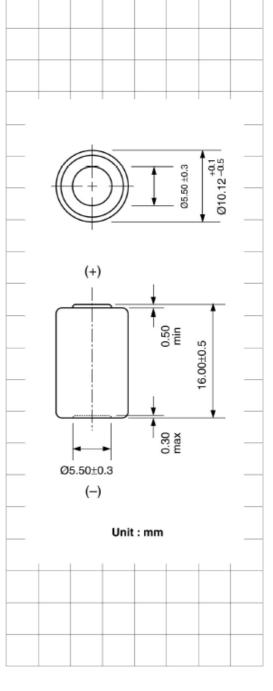

Data Sheet Model No.: GP11A

| Description            | : Alkaline High Voltage Battery               |
|------------------------|-----------------------------------------------|
| Nominal Voltage        | : 6Volts                                      |
| Nominal Dimensions     | : Ø10.0mm×16.0mm                              |
| Terminal               | : Nickel plated flat contacts - protruded     |
|                        | red(+); recessed black (-)                    |
| Jacket                 | : Metal jacket                                |
| Internal Connection    | : Pressure                                    |
| Applications           | : Remote controller                           |
| Average Weight         | : 4.0g                                        |
| Date Code              | : Unless otherwise specified, each            |
|                        | batteries will carry a numeric year           |
|                        | code and analogue month code                  |
| Shelf Life             | : Not less than 90% of the service            |
|                        | capacity within first year., not less         |
|                        | than 85% of the service capacity with         |
|                        | third year storage at 22 ± 3 °C               |
|                        | 40-80 %RH.                                    |
| Insulation Resistance  | : 5MΩ min.                                    |
| Close Circuit Voltage  | : 4.7 Volts (min.)(load resistor 200 $\Omega$ |
|                        | at 22 ± 3 °C for 0.1 to 2 seconds)            |
| Current Drain          | Under 15mA pulse, 0.5mA continuous            |
| Nominal Service Life   | : 74hrs (at 10kΩ load)                        |
| (to 3.0V at 22 ± 3 °C) |                                               |
| Average Service Capaci | ty : 38mAh(at 10kΩ load)                      |
| (to 3.0V at 22 ± 3 °C) |                                               |