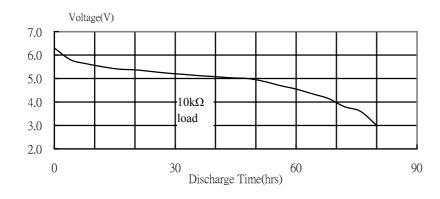

Data Sheet Model No.: GP11A

| Description            | : Alkaline High Voltage Battery               |
|------------------------|-----------------------------------------------|
| Nominal Voltage        | : 6Volts                                      |
| Nominal Dimensions     | : Ø10.0mm×16.0mm                              |
| Terminal               | : Nickel plated flat contacts - protruded     |
|                        | red(+); recessed black (-)                    |
| Jacket                 | : Metal jacket                                |
| Internal Connection    | : Pressure                                    |
| Applications           | : Remote controller                           |
| Average Weight         | : 4.0g                                        |
| Date Code              | : Unless otherwise specified, each            |
|                        | batteries will carry a numeric year           |
|                        | code and analogue month code                  |
| Shelf Life             | : Not less than 90% of the service            |
|                        | capacity within first year., not less         |
|                        | than 85% of the service capacity with         |
|                        | third year storage at 22 ± 3 °C               |
|                        | 40-80 %RH.                                    |
| Insulation Resistance  | : 5MΩ min.                                    |
| Close Circuit Voltage  | : 4.7 Volts (min.)(load resistor 200 $\Omega$ |
|                        | at 22 ± 3 °C for 0.1 to 2 seconds)            |
| Current Drain          | Under 15mA pulse, 0.5mA continuous            |
| Nominal Service Life   | : 74hrs (at 10kΩ load)                        |
| (to 3.0V at 22 ± 3 °C) |                                               |
| Average Service Capaci | ty : 38mAh(at 10kΩ load)                      |
| (to 3.0V at 22 ± 3 °C) |                                               |

## Typical Discharge characteristics at 22 ± 3°C