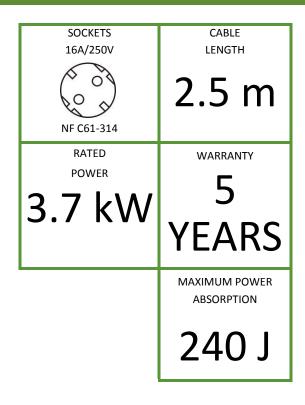

## **Features**

| Index no.                   | 1134L016.06-0                                                      |
|-----------------------------|--------------------------------------------------------------------|
| Power plug                  | DIN 49441 (unischuko) 16A/250V                                     |
| Cable                       | H05VV-F 3 x 1,5 mm², 2.5 m, black                                  |
| Sockets                     | 6 x DIN 49440 16A/250V                                             |
| Additional components       | Red backlit switch with cover, surge protection module with filter |
| Lightning protection module | 3 x LED indicators                                                 |
| Maximum unit load           | 16A                                                                |
| Unit rated power            | 3680 W                                                             |
| Dimensions (L x W xH) [mm]  | 485 x 44 x 45                                                      |
| Housing                     | 1U, 19", anodized aluminium                                        |
| Fixed brackets              |                                                                    |
| Power plug view             |                                                                    |