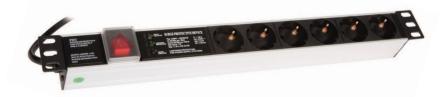

## **Product Information**

19" BKT Power Distribution Unit with sockets 6 x DIN 49440 (schuko), plug DIN 49441, red backlit switch with cover + surge protection module with filter

No. Card PI\_1134L016.06-0\_02.17

## **Features**

| Index no.                   | 1134L016.06-0                                                      |
|-----------------------------|--------------------------------------------------------------------|
| Power plug                  | DIN 49441 (unischuko) 16A/250V                                     |
| Cable                       | H05VV-F 3 x 1,5 mm², 2.5 m, black                                  |
| Sockets                     | 6 x DIN 49440 16A/250V                                             |
| Additional components       | Red backlit switch with cover, surge protection module with filter |
| Lightning protection module | 3 x LED indicators                                                 |
| Maximum unit load           | 16A                                                                |
| Unit rated power            | 3680 W                                                             |
| Dimensions (L x W xH) [mm]  | 485 x 44 x 45                                                      |
| Housing                     | 1U, 19", anodized aluminium                                        |
| Fixed brackets              |                                                                    |
| Power plug view             |                                                                    |