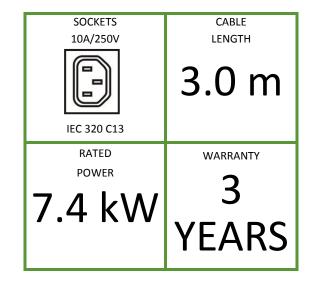

## **Features**

| Index no.                                                            | 11340844.24-2                          |
|----------------------------------------------------------------------|----------------------------------------|
| Plug                                                                 | IEC 60309 32A/250V                     |
| Cable                                                                | H05VV-F 3 x 6.0 mm2, 3.0 m, black      |
| Sockets                                                              | 24 x IEC320 C13 10A/250V               |
| Additional components                                                | Ammeter with sound overload alert      |
|                                                                      | 2 x automatic fuses with LED indicator |
| Maximum unit load                                                    | 32A                                    |
| Unit rated power                                                     | 7360 W                                 |
| Dimensions (L x W x H) [mm]                                          | 1182 x 68 x 44.4                       |
| Housing                                                              | 0U, black plastic                      |
| Tool-free brackets for BKT 4DC cabinets (must be ordered separatley) |                                        |
| Included default<br>tool-free brackets type: L - Z                   |                                        |
| Power plug<br>IEC 60309 32A/250V                                     | 6                                      |