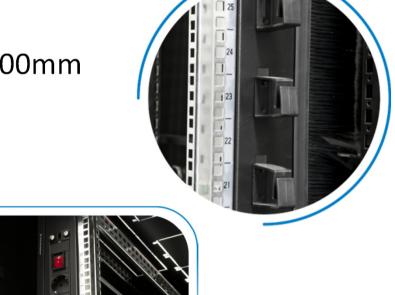

## **EFFICIENT AIR FLOW**

 Doors with optimized surface perforation for more efficient cooling

 Additional elements to ensure adequate separation of cold / hot zone within the cabinet

 Designed for mounting PDUs without using the 19" space (also in the cabinet width 600mm)

- Possibility to mount an asymmetric profiles 19"
- (800mm wide cabinets)
- Spacing 19", 21" using standard profiles

 Openings on every side of the frame

- Roof as a separate element of the frame
- Additional cable inlets outside the 19" for the perfect organization of wiring (cabinet width 800mm)
- Possibility of easy configuration