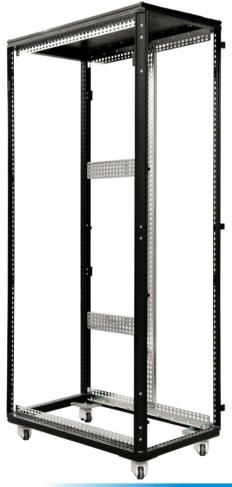

## **STABILITY**

- Capacity 1500 kg
- Ready for wheels kit (with integrated levelling feet) with a capacity of 1000kg

#### **STABILITY**

- Openings on every side of the frame
- Designed for tool-free installation of additional components
- Frame used also in hermetic cabinets

## **EASY INSTALLATION**

 Tool free 19" profiles installation with the possibility of dividing the cabinet into 2 sections with different depths

Tool-free base configuration