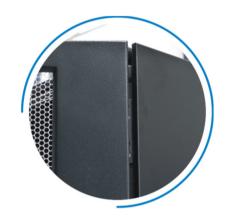

## **EASY INSTALLATION**

- Tool-free assembly / disassembly of the side walls
- Snap locks with additional locking system
- Possibility of dividing side walls into 2, 3 or 4 sections