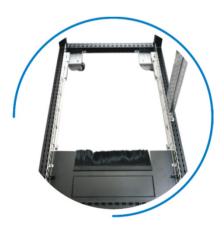

## **EASY INSTALLATION**

 Tool free 19" profiles installation with the possibility of dividing the cabinet into 2 sections with different depths

Tool-free base configuration

## **EASY INSTALLATION**

- Tool-free assembly / disassembly of the side walls
- Snap locks with additional locking system
- Possibility of dividing side walls into 2, 3 or 4 sections