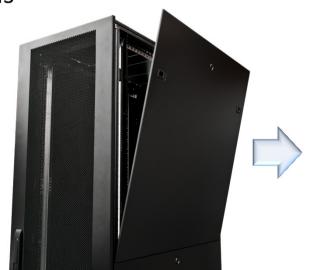

# **EASY INSTALLATION**

 Tool-free assembly / disassembly of the doors

 Tool-free assembly / disassembly of the blank covers