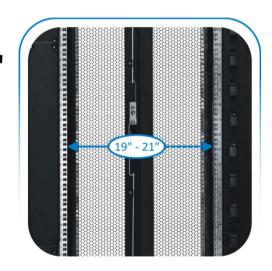

- Possibility to mount an asymmetric profiles 19"
- (800mm wide cabinets)
- Spacing 19", 21" using standard profiles

 Openings on every side of the frame

- Roof as a separate element of the frame
- Additional cable inlets outside the 19" for the perfect organization of wiring (cabinet width 800mm)
- Possibility of easy configuration