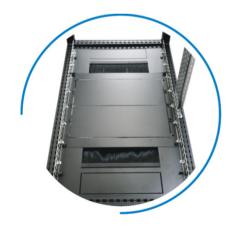

## **EASY INSTALLATION**

 Tool free 19" profiles installation with the possibility of dividing the cabinet into 2 sections with different depths

Tool-free base configuration

## **EASY INSTALLATION**

- Tool-free assembly / disassembly of the side walls
- Snap locks with additional locking system
- Possibility of dividing side walls into 2, 3 or 4 sections