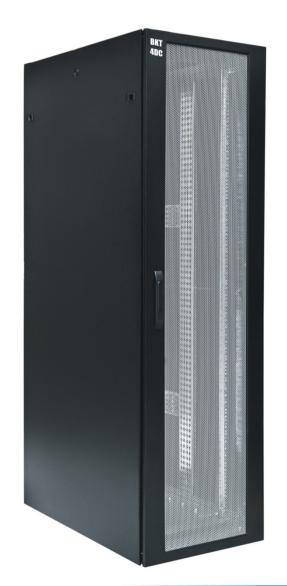

NT AIR FLOW**

 Doors with optimized surface perforation for more efficient cooling



 Additional elements to ensure adequate separation of cold / hot zone within the cabinet









 Designed for mounting PDUs without using the 19" space (also in the cabinet width 600mm)











- Possibility to mount an asymmetric profiles 19"
- (800mm wide cabinets)
- Spacing 19", 21" using standard profiles



 Openings on every side of the frame











- Roof as a separate element of the frame
- Additional cable inlets outside the 19" for the perfect organization of wiring (cabinet width 800mm)
- Possibility of easy configuration









Vertical blank covers 600mm and 800mm

Cable channels
600mm and 800mm









- STABILITY
- EASY INSTALLATION
- SAFETY
- EFFICIENT AIR FLOW
- FLEXIBILITY