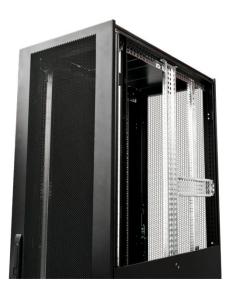

## **EASY INSTALLATION**

 Tool free 19" profiles installation with the possibility of dividing the cabinet into 2 sections with different depths

Tool-free base configuration

## **EASY INSTALLATION**

- Tool-free assembly / disassembly of the side walls
- Snap locks with additional locking system
- Possibility of dividing side walls into 2, 3 or 4 sections

# **EASY INSTALLATION**

 Tool-free assembly / disassembly of the doors

 Tool-free assembly / disassembly of the blank covers