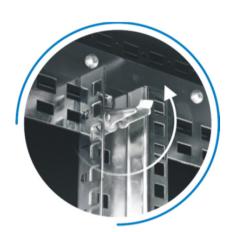

## **EASY INSTALLATION**

 Tool free 19" profiles installation with the possibility of dividing the cabinet into 2 sections with different depths

Tool-free base configuration

## **EASY INSTALLATION**

- Tool-free assembly / disassembly of the side walls
- Snap locks with additional locking system
- Possibility of dividing side walls into 2, 3 or 4 sections