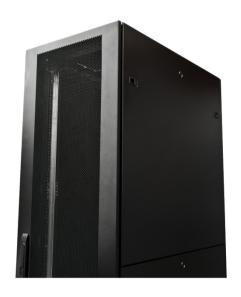

## **EFFICIENT AIR FLOW**

 Doors with optimized surface perforation for more efficient cooling

 Additional elements to ensure adequate separation of cold / hot zone within the cabinet

 Designed for mounting PDUs without using the 19" space (also in the cabinet width 600mm)