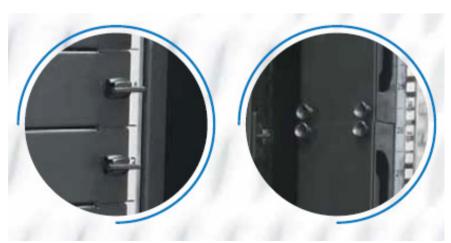

## **EASY INSTALLATION**

- Tool-free assembly / disassembly of the side walls
- Snap locks with additional locking system
- Possibility of dividing side walls into 2, 3 or 4 sections

## **SAFETY**

- 4-point locking system
- Internal hinges
- Universal locking system with the possibility of using electronic locks
- Built-in cable channel in the door frame