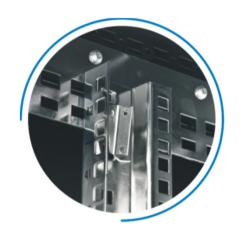

## **EASY INSTALLATION**

 Tool free 19" profiles installation with the possibility of dividing the cabinet into 2 sections with different depths

Tool-free base configuration

## **EASY INSTALLATION**

- Tool-free assembly / disassembly of the side walls
- Snap locks with additional locking system
- Possibility of dividing side walls into 2, 3 or 4 sections