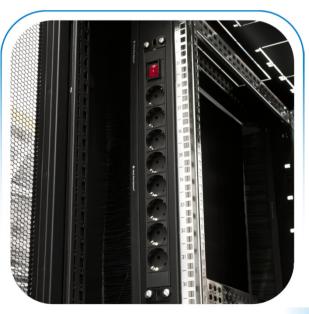

## **EFFICIENT AIR FLOW**

 Doors with optimized surface perforation for more efficient cooling

 Additional elements to ensure adequate separation of cold / hot zone within the cabinet

 Designed for mounting PDUs without using the 19" space (also in the cabinet width 600mm)