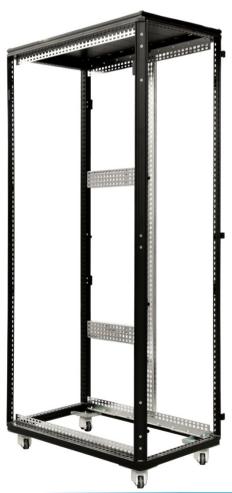

## **EASY INSTALLATION**

 Tool free 19" profiles installation with the possibility of dividing the cabinet into 2 sections with different depths

Tool-free base configuration

## **EASY INSTALLATION**

- Tool-free assembly / disassembly of the side walls
- Snap locks with additional locking system
- Possibility of dividing side walls into 2, 3 or 4 sections