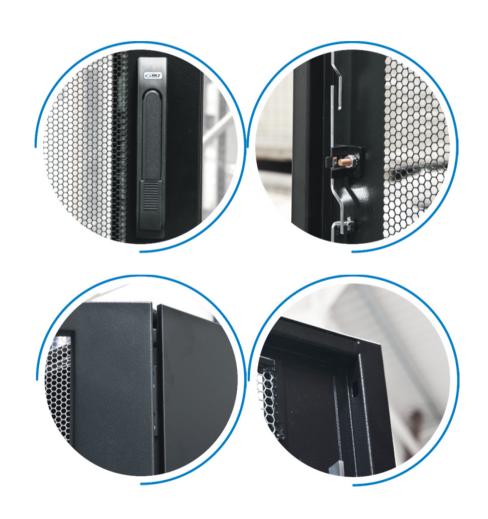

## **SAFETY**

- 4-point locking system
- Internal hinges
- Universal locking system with the possibility of using electronic locks
- Built-in cable channel in the door frame

# **EASY INSTALLATION**

 Tool-free assembly / disassembly of the doors

 Tool-free assembly / disassembly of the blank covers

## **EASY INSTALLATION**

- Tool-free assembly / disassembly of the side walls
- Snap locks with additional locking system
- Possibility of dividing side walls into 2, 3 or 4 sections