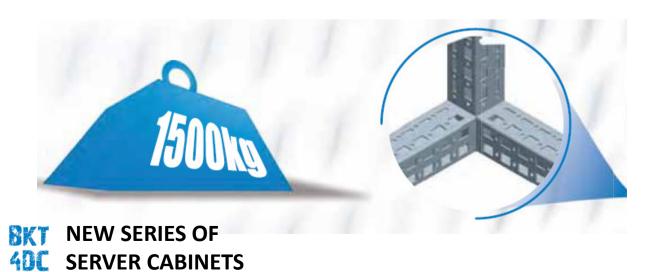

## **STABILITY**

- Capacity 1500 kg
- Ready for wheels kit (with integrated levelling feet) with a capacity of 1000kg

#### **STABILITY**

- Openings on every side of the frame
- Designed for tool-free installation of additional components
- Frame used also in hermetic cabinets