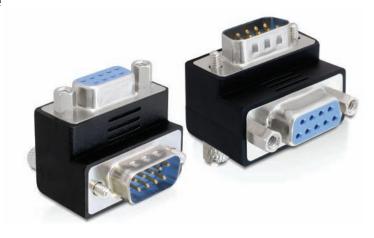

# Adapter Sub-D 9 pin male > female 90° angled

# **Description**

This serial adapter by Delock enables you to lead the female port of your serial device 90° angled. Thus you can connect your serial cable without any problem in case the existing serial female port is difficult to access.

## **Specification**

- Connector: Sub-D 9 pin male > Sub-D 9 pin female
- Female port 90° angled
- Sub-D 9 female with screw nuts
- Sub-D 9 male with screws