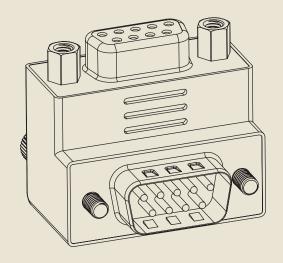

# Adapter Sub-D 9 pin male > female 90° angled

# **Description**

This serial adapter by Delock enables you to lead the female port of your serial device 90° angled. Thus you can connect your serial cable without any problem in case the existing serial female port is difficult to access.

## **Specification**

- Connector: Sub-D 9 pin male > Sub-D 9 pin female
- Female port 90° angled
- Sub-D 9 female with screw nuts
- Sub-D 9 male with screws