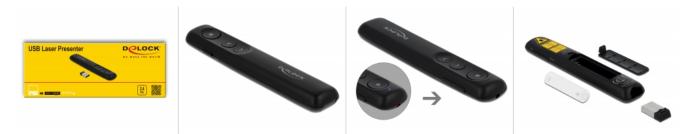

## Description

This wireless Delock laser presenter serves as a practical helper for demonstrating presentations. It can easily be connected to a USB port using the included USB nano receiver. During transport, this can be attached to a slightly magnetic slot on the bottom side of the laser presenter.

Package content

- Laser Presenter
- USB receiver
- 1 x AAA battery
- User manual

Images

| General                   |                             |
|---------------------------|-----------------------------|
| Function:                 | Plug & Play                 |
| Interface                 |                             |
| connector:                | 1 x USB Type-A male         |
| Technical characteristics |                             |
| Bandwidth:                | 2,4 GHz                     |
| Battery type:             | 1 x AAA                     |
| Operating range:          | ca. 30 m                    |
| Light source:             | Laser Klasse 2 630 - 680 nm |
| Physical characteristics  |                             |
| Length:                   | 131 mm                      |
| Width:                    | 25 mm                       |
| Height:                   | 14 mm                       |
| Colour:                   | black                       |
| -                         |                             |