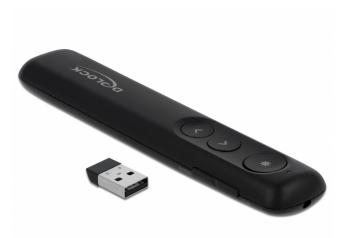

# Delock USB Laser Presenter black

## Description

This wireless Delock laser presenter serves as a practical helper for demonstrating presentations. It can easily be connected to a USB port using the included USB nano receiver. During transport, this can be attached to a slightly magnetic slot on the bottom side of the laser presenter.

#### Simple design

Optically the Delock laser presenter convinces by its simple and elegant design.

ltem no. 64092

EAN: 4043619640928

Country of origin: China

Package: • Retail Box

### Specification

- Connector: 1 x USB 2.0 Type-A male
- Compact nano USB receiver
- · Magnetic slot for USB receiver
- 1 x On / Off switch
- 5 x buttons: Laser Pointer / Enter / Tab / Page up / Page down
- Functions:
- Laser Pointer Page up / Page down Select and open Windows window
- Select and open weblink
- Black screen
- Full screen mode
- Light source: laser class 2 630 680 nm, < 1 mW
- Red laser pointer
- Bandwidth: 2.4 GHz, operating range up to 30 m
- Dimensions (LxWxH): ca. 131 x 25 x 14 mm
- Material: plastic
- Colour: black
- Plug & Play
- System requirements
- Windows 8.1/8.1-64/10/10-64
- PC or laptop with a free USB Type-A port